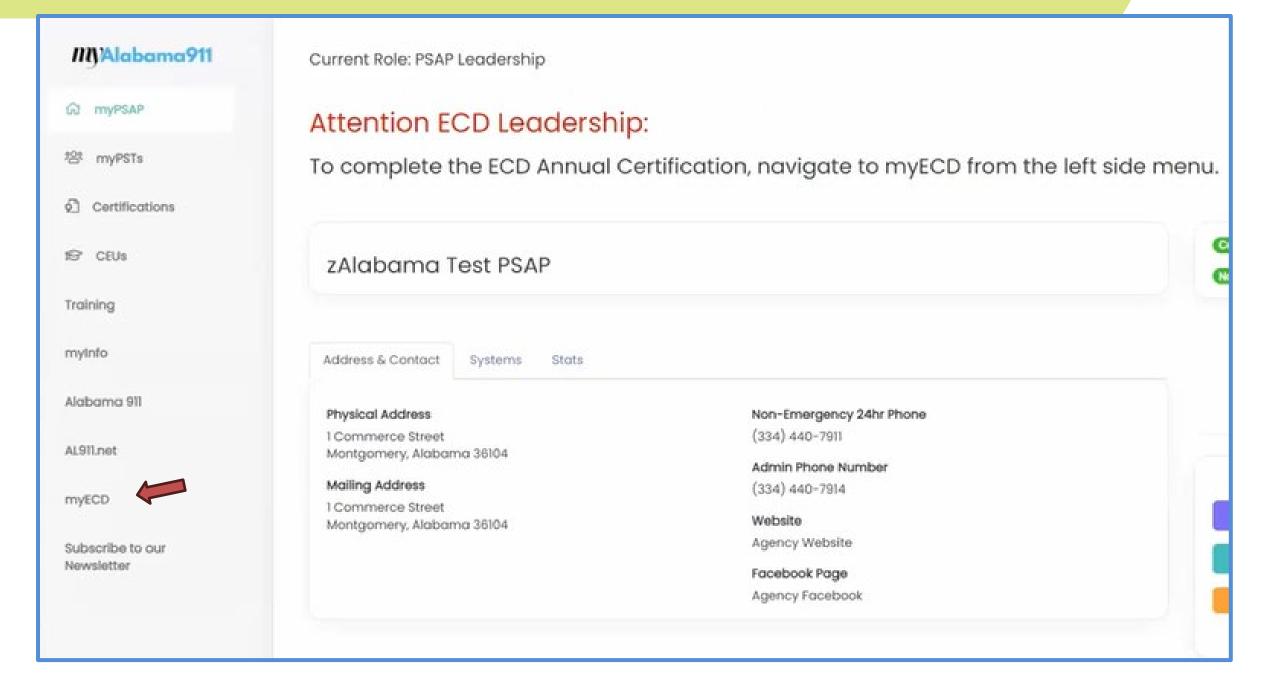

January 14, 2025
Talk About It Tuesday!
ECD Annual Certification

# **ECD Annual Certification**

# !! Required Leadership Meeting !!

To prepare for the January 2025 changes to the PST Certification Mandate Rules, we are requiring attendance from:

- At least one member of ECD leadership
- At least one member of PSAP leadership