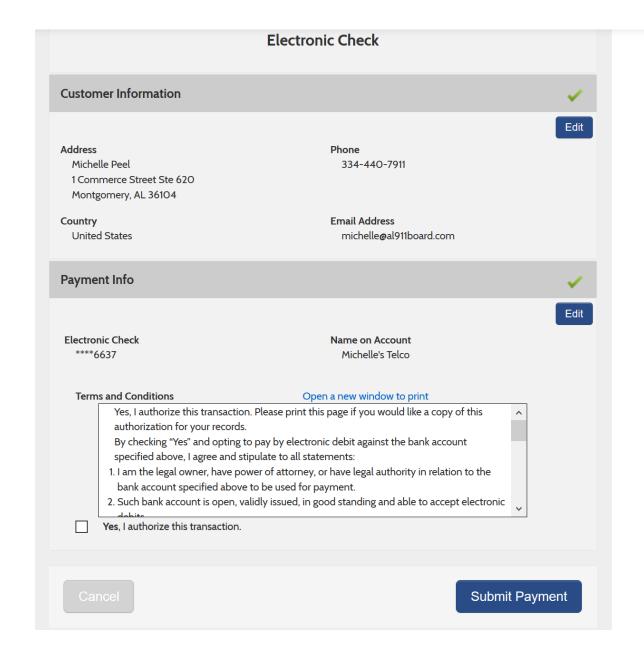

#### **Need Help?**

Review payment information. You may edit Billing and Payment Method here if needed. When complete, select Submit Payment. You will receive a printable receipt at the end of your successful payment transaction.