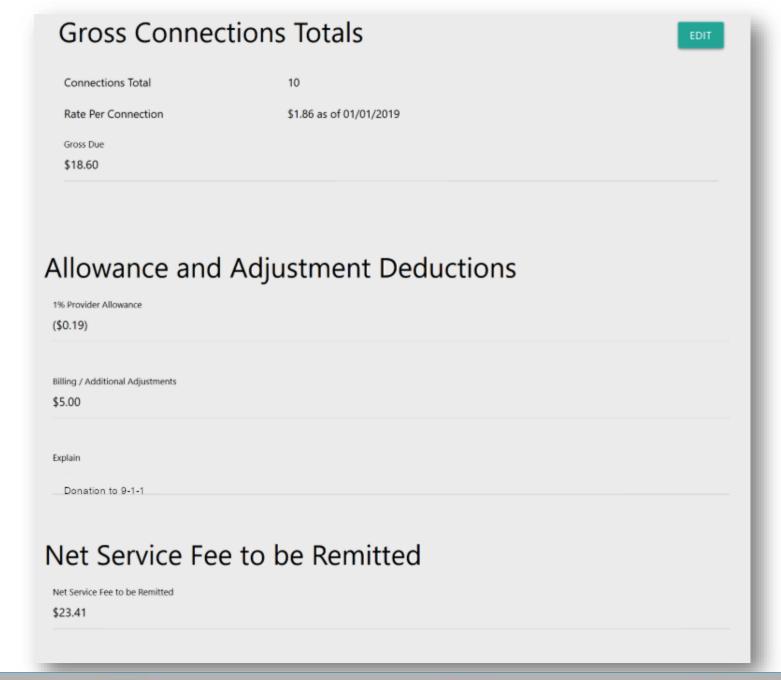

### **Gross Connection Totals**

Connections Total

10 Connections totals:

10 @ \$1.86

Rate Per Connection

17 @ \$2.23

\$1.86 as of 01/01/2019

**Gross Total** 

**Gross Total** 

\$18.60

\$56.51

PREVIOUS

CONTINUE >

### Adjustments

Yes

Do you have Billing / Additional Adjustments?

Billing / Additional Adjustments

\$5.00

### **Explanation**

Please explain your Adjustments listed above. \*

PREVIOUS

CONTINUE >