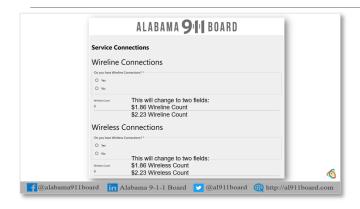

### **Service Connections**

#### **Service Connections**

### Wireline Connections

| Do you have Wirelin | ne Connections? *               |  |
|---------------------|---------------------------------|--|
| O Yes               |                                 |  |
| O No                |                                 |  |
| Wireline Count      | This will change to two fields: |  |
| 0                   | \$1.86 Wireline Count           |  |
|                     | \$2.23 Wireline Count           |  |

### **Wireless Connections**

| Do you have Wireless | Connections? *                  |
|----------------------|---------------------------------|
| O Yes                |                                 |
| O No                 | This will change to two fields: |
| Wireless Count       | \$1.86 Wireless Count           |
| 0                    | \$2.23 Wireless Count           |