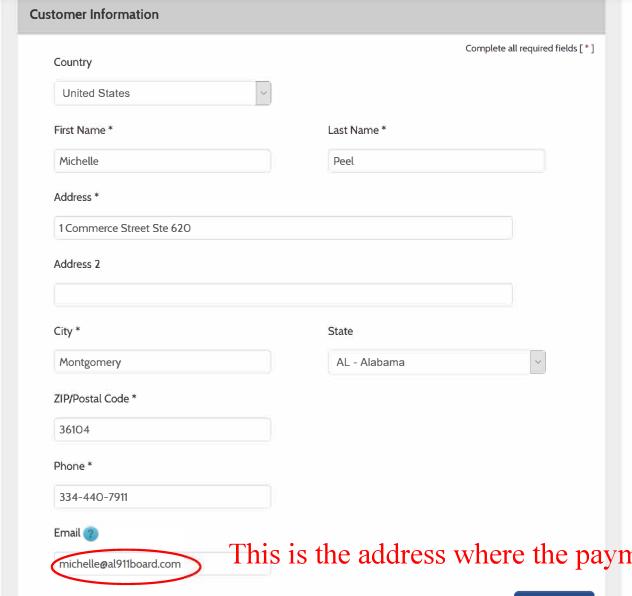

City Montgomery

State Alabama

Zip 36104

Phone Number 334-440-7911

**Email Address** michelle@al911board.com

This is the address where the payment confirmation will be delivered.

Carrier Remittance \$23.41

\$27.41

**Total Fee Paid Through** Alabama.gov