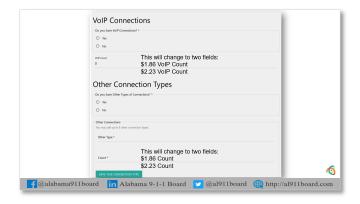

| VoIP Con               | nections                                             |
|------------------------|------------------------------------------------------|
| Do you have VoIP Co    | nnections? *                                         |
| O Yes                  |                                                      |
| O No                   |                                                      |
| VoIP Count             | This will change to two fields:<br>\$1.86 VoIP Count |
|                        | \$2.23 VoIP Count                                    |
|                        | pes of Connections? *                                |
|                        | nnection Types                                       |
| O Yes                  |                                                      |
| O No                   |                                                      |
| Other Connections      |                                                      |
| You may add up to 6 ot | her connection types.                                |
| Other Type *           |                                                      |
| Count *                | This will change to two fields:<br>\$1.86 Count      |
|                        | \$2.23 Count                                         |
| SAVE THIS CONNE        | CTION TYPE                                           |