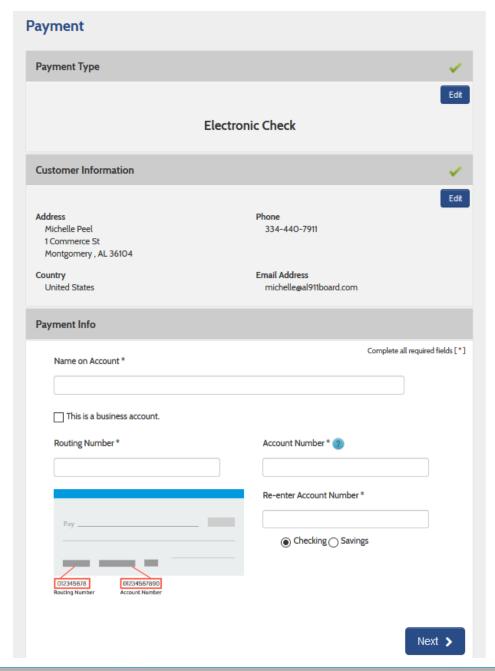

### Information you need to complete remittance via the portal

- Information from the Telecommunications Service Provider (Telco)
  - Contact information of the telecommunications company at their primary place of business including postal address, email address, and phone number
  - FEIN
  - Connection information for each rate collected during the reporting period
- If you are a third-party remitter:
  - Your contact information including address, email, and phone number
  - Your agency's FEIN
- Payment information
  - Credit Card
    - Billing contact information for the cardholder
    - Card number, expiration date, security code
  - Electronic check (e-check)
    - Name on account
    - Routing number
    - Account number