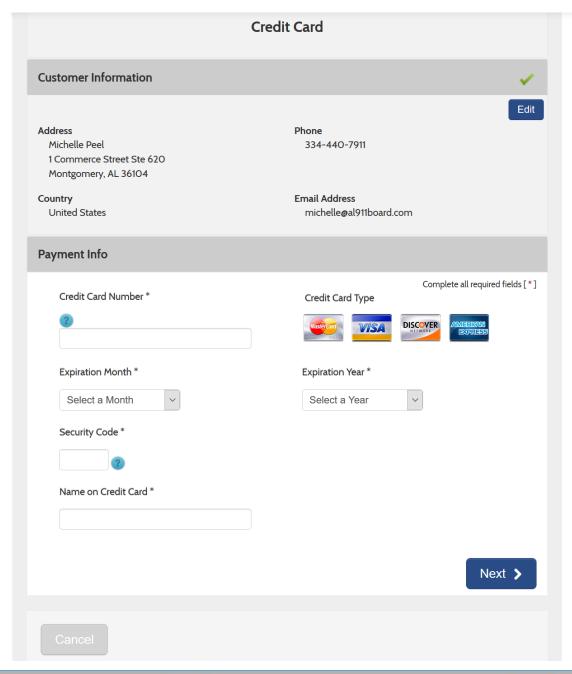

### Information you need to complete remittance via the portal

- Information from the Telecommunications Service Provider (Telco)
  - Contact information of the telecommunications company at their primary place of business including postal address, email address, and phone number
  - FEIN
  - Connection information for each rate collected during the reporting period
- If you are a third-party remitter:
  - Your contact information including address, email, and phone number
  - Your agency's FEIN
- Payment information
  - Credit Card
    - Billing contact information for the cardholder
    - Card number, expiration date, security code
  - Electronic check (e-check)
    - Name on account
    - Routing number
    - Account number