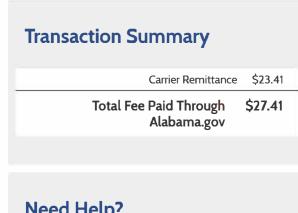

This is the address where the payment confirmation will be delivered.

Carrier Remittance \$23.41

\$27.41

**Total Fee Paid Through** Alabama.gov