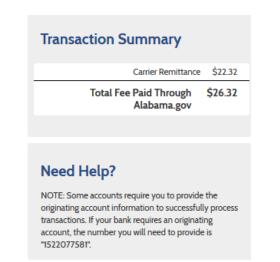

#### **Need Help?**

Review payment information. You may edit Billing and Payment Method here if needed. When complete, select Submit Payment. You will receive a printable receipt at the end of your successful payment transaction.