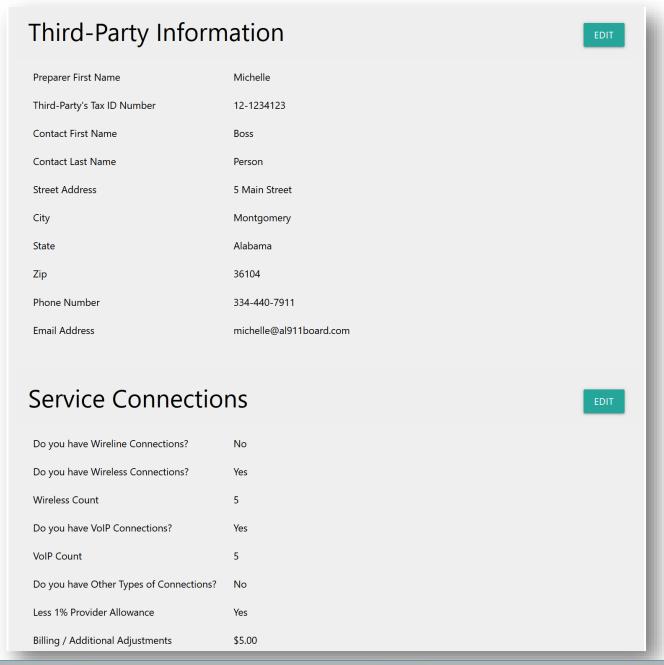

### Third-Party Preparer Information

You will only see this page if you are a third-party preparing the form for another business.

| Preparer First Name *                                      |  |  |
|------------------------------------------------------------|--|--|
| Preparer Last Name *                                       |  |  |
| hird-Party's Tax ID Number *                               |  |  |
| ax ID Must be entered as 12-1234567 including the dash (-) |  |  |
| Contact First Name *                                       |  |  |
|                                                            |  |  |

### **Service Connections**

#### **Service Connections**