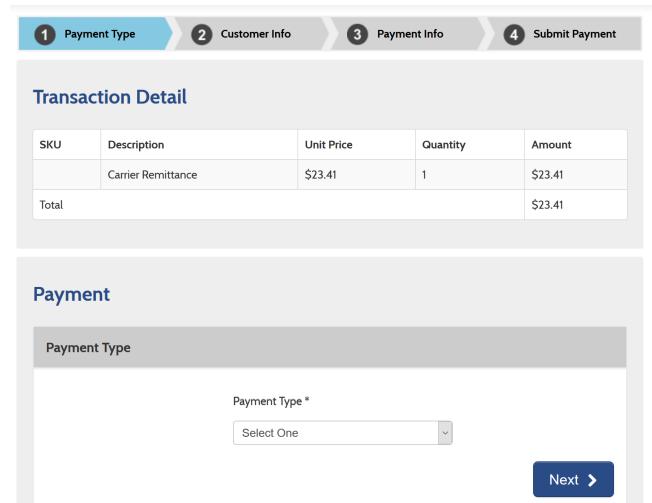

### Information you need to complete remittance via the portal

- Information from the Telecommunications Service Provider (Telco)
  - Contact information of the telecommunications company at their primary place of business including postal address, email address, and phone number
  - FEIN
  - Connection information for each rate collected during the reporting period
- If you are a third-party remitter:
  - Your contact information including address, email, and phone number
  - Your agency's FEIN
- Payment information
  - Credit Card
    - Billing contact information for the cardholder
    - Card number, expiration date, security code
  - Electronic check (e-check)
    - Name on account
    - Routing number
    - Account number