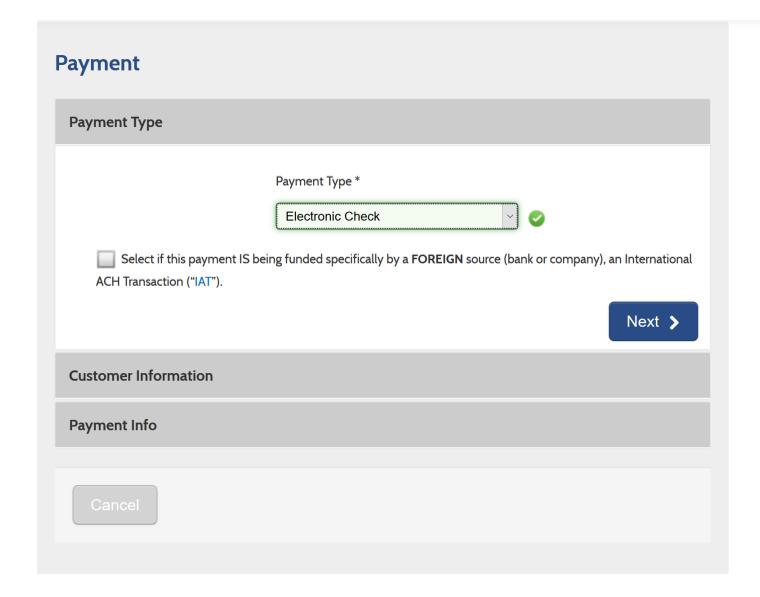

### Information you need to complete remittance via the portal

- Information from the Telecommunications Service Provider (Telco)
  - Contact information of the telecommunications company at their primary place of business including postal address, email address, and phone number
  - FEIN
  - Connection information for each rate collected during the reporting period
- If you are a third-party remitter:
  - Your contact information including address, email, and phone number
  - Your agency's FEIN
- Payment information
  - Credit Card
    - Billing contact information for the cardholder
    - Card number, expiration date, security code
  - Electronic check (e-check)
    - Name on account
    - Routing number
    - Account number