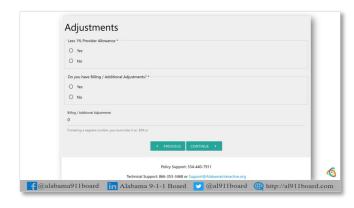

# Adjustments Less 1% Provider Allowance \*

Yes No Do you have Billing / Additional Adjustments? \* Yes No Billing / Additional Adjustments If entering a negative number, you must enter it as -\$XX.xx < PREVIOUS CONTINUE >

### Adjustments

Yes

Do you have Billing / Additional Adjustments?

Billing / Additional Adjustments

\$5.00