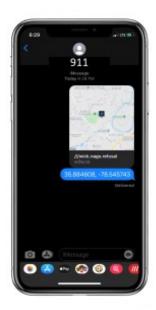

#### How does the TEXT link to what3words work?

Telecommunicator sends TEXT with what3words FindMe

Caller opens link provided in browser

Caller reads out 3 words presented

/// what3words