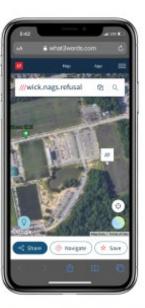

## Sharing

## Field responders can be sent a link to the what3words location

A 3 word location becomes a hyperlink in this format: w3w.co/word1.word2.word3