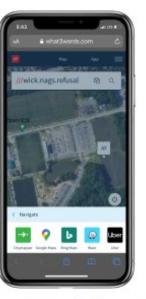

## Sharing

## Field responders can be sent a link to the what3words location

A 3 word location becomes a hyperlink in this format: w3w.co/word1.word2.word3