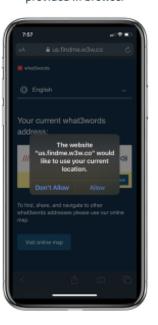

#### How does the TEXT link to what3words work?

Telecommunicator sends TEXT with what3words FindMe

Caller opens link provided in browser

Caller reads out 3 words presented

/// what3words