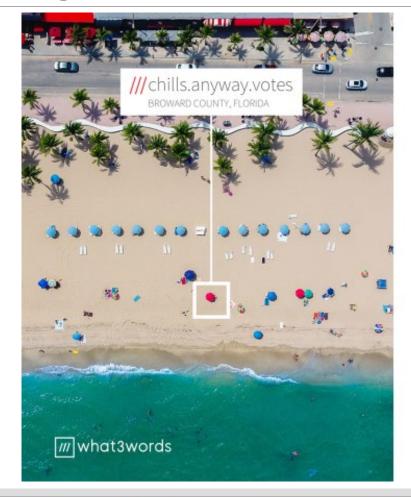

## what3words

what3words converts a 3 word location to a GPS coordinate on a map

///highways.dove.tiptoes 34°14.0322′N,77°52.6516′W

/// what3words