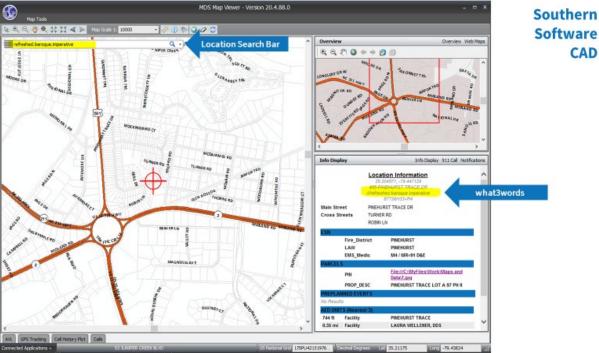

one: 334-440-7911

Dan Wright

**Deputy Director for Baldwin County 9-1-1** 

Email: dwright@baldwin911.org

**Charlie McNichol** 

**Director for Mobile County Communications District** 

Email: cmcnichol@mccd911.com



## what3words

what3words converts a 3 word location to a GPS coordinate on a map

///highways.dove.tiptoes 34°14.0322′N,77°52.6516′W

/// what3words









## Texting

#### How does the TEXT link to what3words work?

Telecommunicator sends TEXT with what3words FindMe



Caller opens link provided in browser



Caller reads out 3 words presented





/// what3words











## Sharing

## Field responders can be sent a link to the what3words location











A 3 word location becomes a hyperlink in this format: w3w.co/word1.word2.word3











## Integrations















## Getting Started



For more information on how to get set up (FREE)

Ashley@what3words.com



Download the free what3words app to test it out!











# Questions

#### **Dana Nation**

**Program Coordinator** for the Alabama 9-1-1 Board dana@al911board.com Office: 334-440-7911