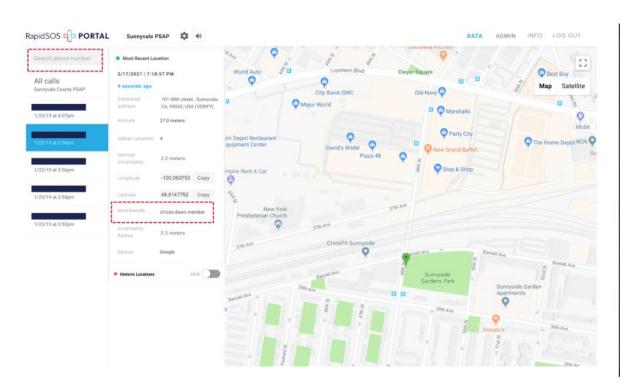

Phone: 334-440-7911

Dan Wright

**Deputy Director for Baldwin County 9-1-1** 

Email: dwright@baldwin911.org

**Charlie McNichol** 

**Director for Mobile County Communications District** 

Email: cmcnichol@mccd911.com



## what3words

what3words converts a 3 word location to a GPS coordinate on a map

///highways.dove.tiptoes 34°14.0322′N,77°52.6516′W

/// what3words









## Texting

#### How does the TEXT link to what3words work?

Telecommunicator sends TEXT with what3words FindMe



Caller opens link provided in browser



Caller reads out 3 words presented





/// what3words











## Sharing

## Field responders can be sent a link to the what3words location











A 3 word location becomes a hyperlink in this format: w3w.co/word1.word2.word3











## Integrations















## Getting Started



For more information on how to get set up (FREE)

Ashley@what3words.com



Download the free what3words app to test it out!











# Questions

#### **Dana Nation**

**Program Coordinator** for the Alabama 9-1-1 Board dana@al911board.com Office: 334-440-7911