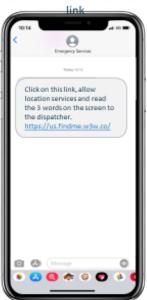

#### How does the TEXT link to what3words work?

Telecommunicator sends TEXT with what3words FindMe

Caller opens link provided in browser

Caller reads out 3 words presented

/// what3words