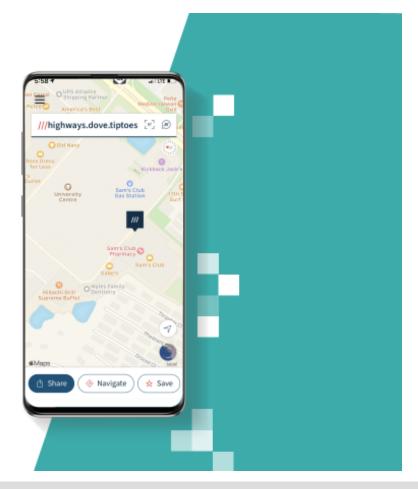

## what3words

what3words converts a 3 word location to a GPS coordinate on a map

///highways.dove.tiptoes 34°14.0322′N,77°52.6516′W

/// what3words