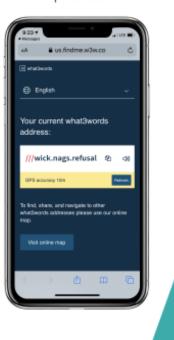

#### How does the TEXT link to what3words work?

Telecommunicator sends TEXT with what3words FindMe

Caller opens link provided in browser

Caller reads out 3 words presented

/// what3words